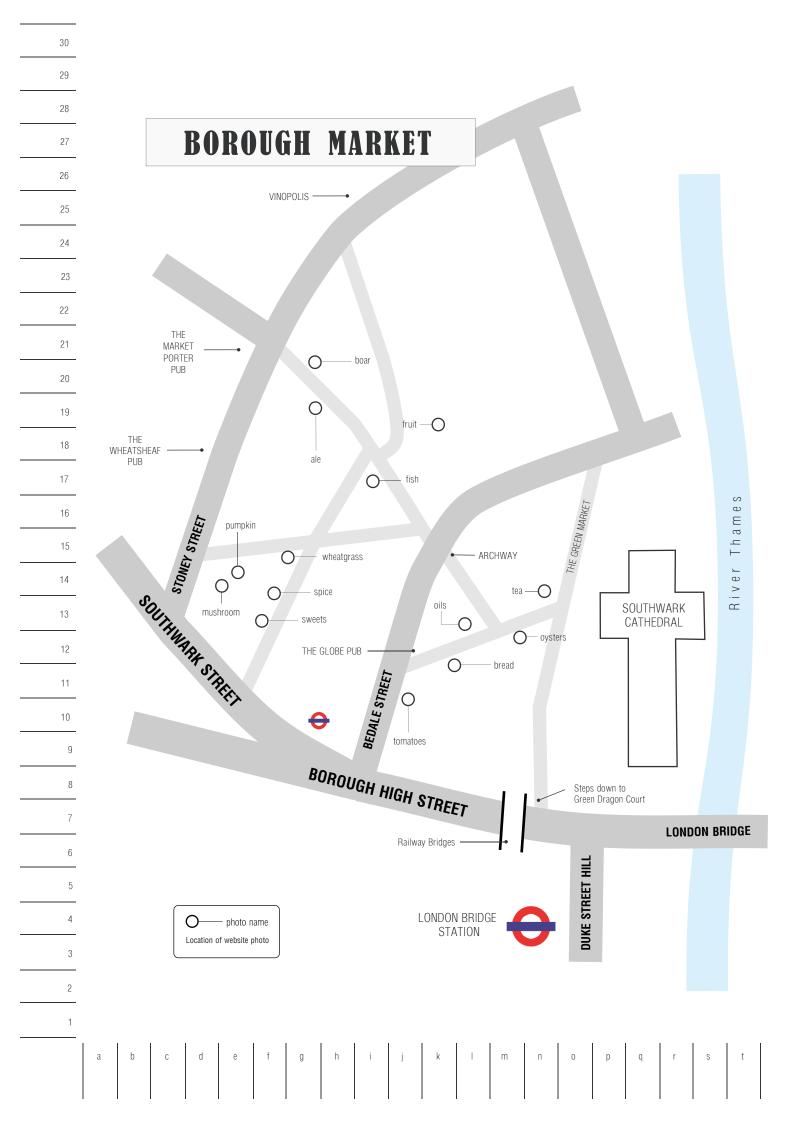

## 30 BRICK LANE MARKET 29 28 Toilets -27 Bethus, Clebu Boaq beigels 26 fittings Bacon Street 25 workwear laces 24 \_\_ tiger\_rugs shoes Cheshire Street 23 leather computers power tools 22 Grimsby St bike\_spares ----groceries . . . . . . . . . . 21 Railway (East London Line) 20 0 ₩ r i c 19 lu\_sign $\overline{\lambda}$ 18 Quaker Street Buxton Street 17 9 16 Truman chimney Ð Indoor 15 market food Bridge with Truman Brewery sign 14 0 Woodseer Street 13 12 Hanbury Street Hanbury Street D indoor 11 $\circ$ High number of restaurants in this part of Spitalfields B 10 Brick Lane on both sides Market (see separate 9 plan) S Fournier Street 8 D - Christchurch O 7 6 Liverpool Street Station 5 minutes walk 5 4 3 — photo name Location of website photo Aldgate Station 5 minutes walk 1