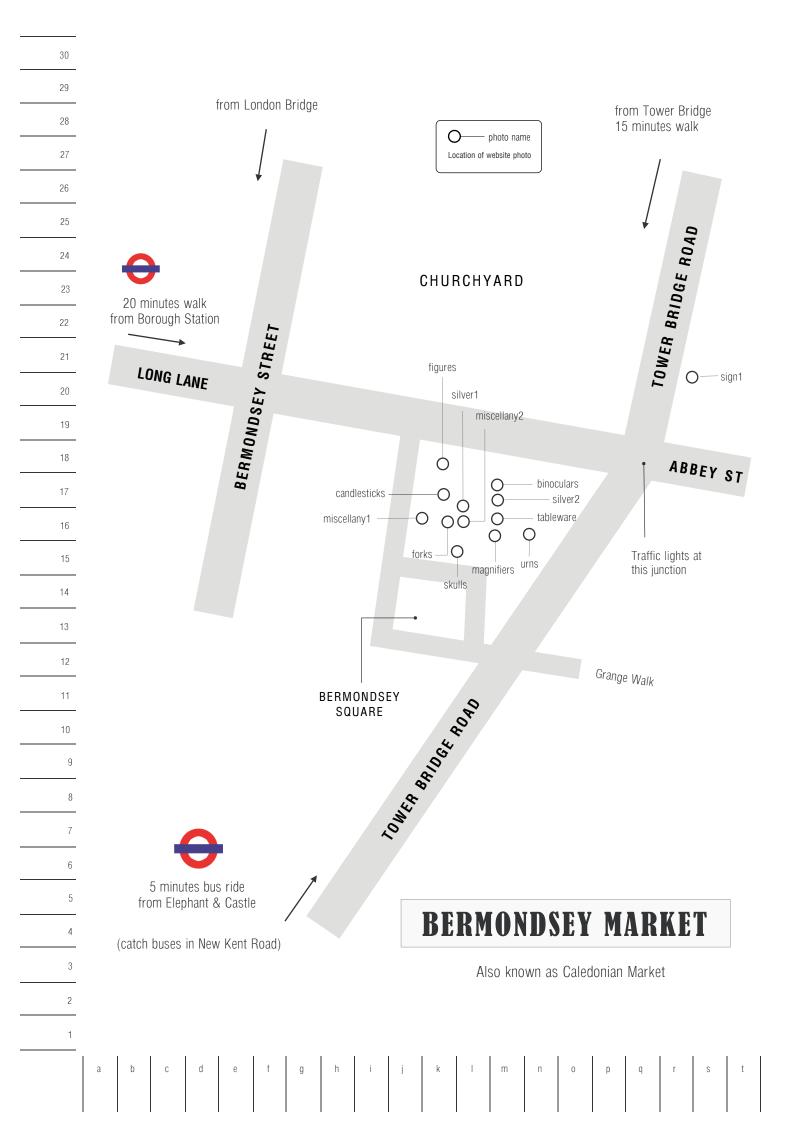

## 30 BRICK LANE MARKET 29 28 Toilets -27 Bethus, Clebu Boaq beigels 26 fittings Bacon Street 25 workwear laces 24 \_\_ tiger\_rugs shoes Cheshire Street 23 leather computers power tools 22 Grimsby St bike\_spares ----groceries . . . . . . . . . . 21 Railway (East London Line) 20 0 ₩ r i c 19 lu\_sign $\overline{\lambda}$ 18 Quaker Street Buxton Street 17 9 16 Truman chimney Ð Indoor 15 market food Bridge with Truman Brewery sign 14 0 Woodseer Street 13 12 Hanbury Street Hanbury Street D indoor 11 $\circ$ High number of restaurants in this part of Spitalfields B 10 Brick Lane on both sides Market (see separate 9 plan) S Fournier Street 8 D - Christchurch O 7 6 Liverpool Street Station 5 minutes walk 5 4 3 — photo name Location of website photo Aldgate Station 5 minutes walk 1