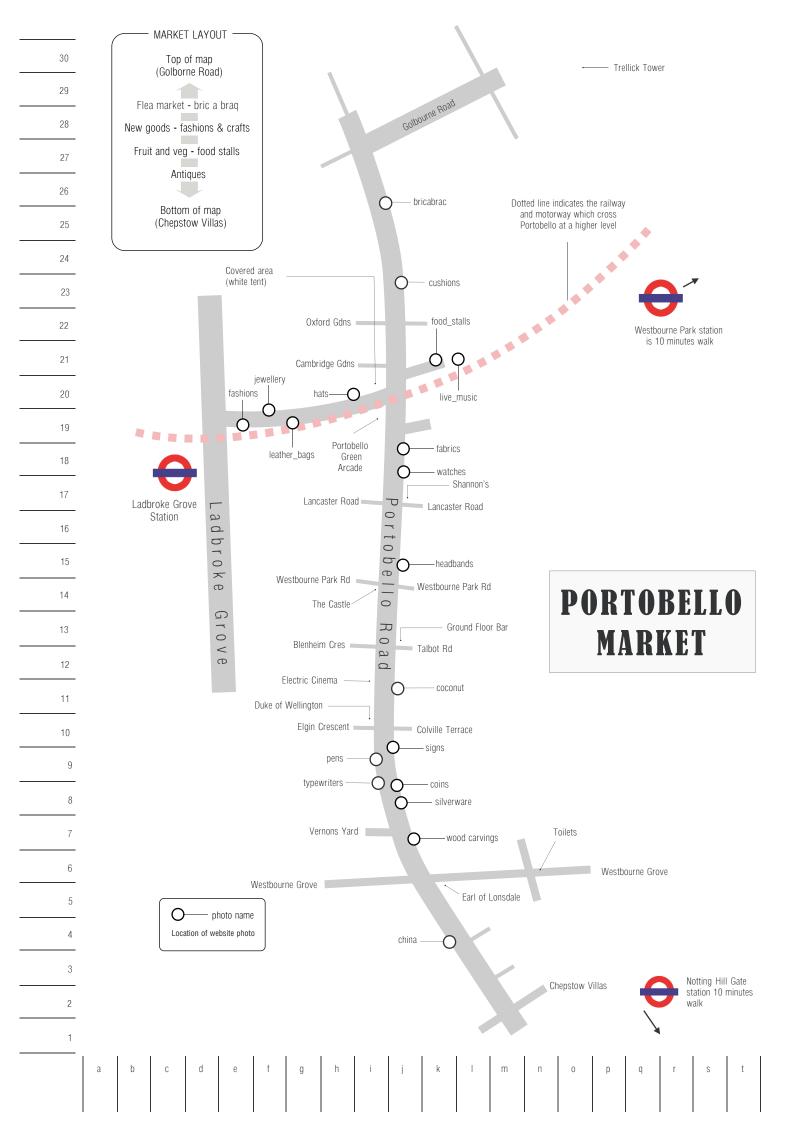

## 30 BRICK LANE MARKET 29 28 Toilets -27 Bethus, Clebu Boaq beigels 26 fittings Bacon Street 25 workwear laces 24 \_\_ tiger\_rugs shoes Cheshire Street 23 leather computers power tools 22 Grimsby St bike\_spares ----groceries . . . . . . . . . . 21 Railway (East London Line) 20 0 ₩ r i c 19 lu\_sign $\overline{\lambda}$ 18 Quaker Street Buxton Street 17 9 16 Truman chimney Ð Indoor 15 market food Bridge with Truman Brewery sign 14 0 Woodseer Street 13 12 Hanbury Street Hanbury Street D indoor 11 $\circ$ High number of restaurants in this part of Spitalfields B 10 Brick Lane on both sides Market (see separate 9 plan) S Fournier Street 8 D - Christchurch O 7 6 Liverpool Street Station 5 minutes walk 5 4 3 — photo name Location of website photo Aldgate Station 5 minutes walk 1