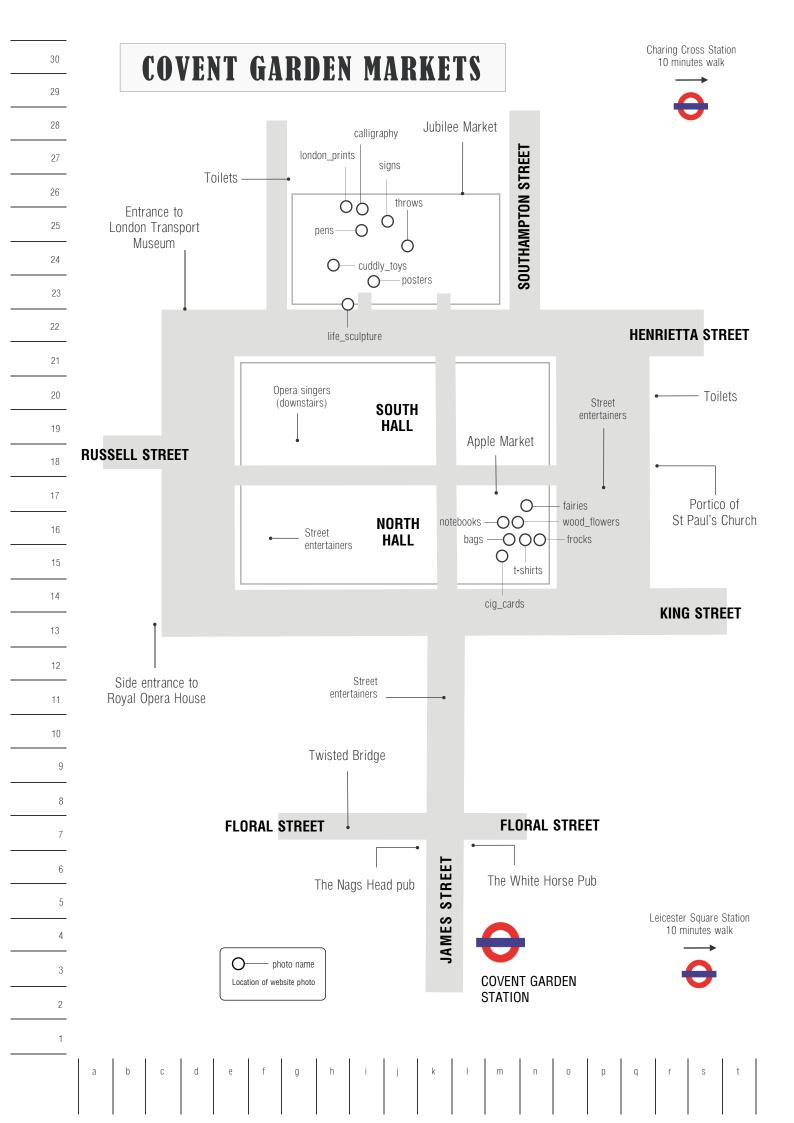

## 30 BRICK LANE MARKET 29 28 Toilets -27 Bethus, Clebu Boaq beigels 26 fittings Bacon Street 25 workwear laces 24 \_\_ tiger\_rugs shoes Cheshire Street 23 leather computers power tools 22 Grimsby St bike\_spares ----groceries . . . . . . . . . . 21 Railway (East London Line) 20 0 ₩ r i c 19 lu\_sign $\overline{\lambda}$ 18 Quaker Street Buxton Street 17 9 16 Truman chimney Ð Indoor 15 market food Bridge with Truman Brewery sign 14 0 Woodseer Street 13 12 Hanbury Street Hanbury Street D indoor 11 $\circ$ High number of restaurants in this part of Spitalfields B 10 Brick Lane on both sides Market (see separate 9 plan) S Fournier Street 8 D - Christchurch O 7 6 Liverpool Street Station 5 minutes walk 5 4 3 — photo name Location of website photo Aldgate Station 5 minutes walk 1