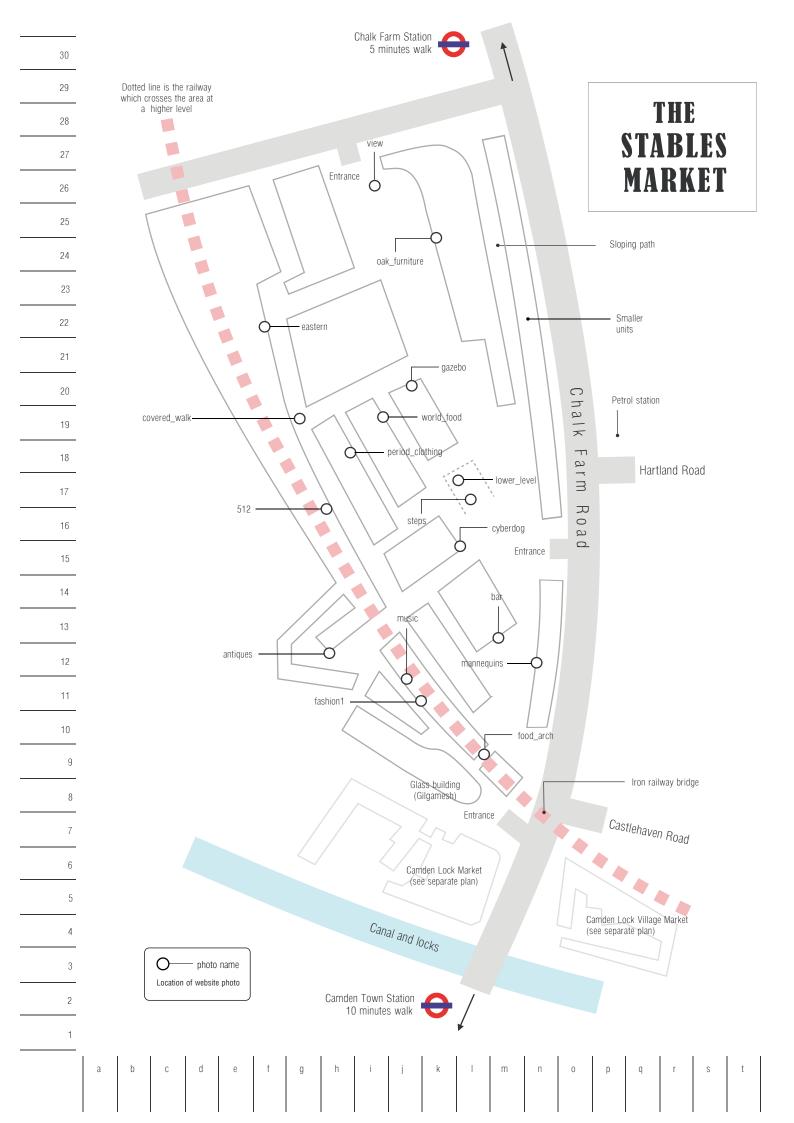

## 30 BRICK LANE MARKET 29 28 Toilets -27 Bethus, Clebu Boaq beigels 26 fittings Bacon Street 25 workwear laces 24 \_\_ tiger\_rugs shoes Cheshire Street 23 leather computers power tools 22 Grimsby St bike\_spares ----groceries . . . . . . . . . . 21 Railway (East London Line) 20 0 ₩ r i c 19 lu\_sign $\overline{\lambda}$ 18 Quaker Street Buxton Street 17 9 16 Truman chimney Ð Indoor 15 market food Bridge with Truman Brewery sign 14 0 Woodseer Street 13 12 Hanbury Street Hanbury Street D indoor 11 $\circ$ High number of restaurants in this part of Spitalfields B 10 Brick Lane on both sides Market (see separate 9 plan) S Fournier Street 8 D - Christchurch O 7 6 Liverpool Street Station 5 minutes walk 5 4 3 — photo name Location of website photo Aldgate Station 5 minutes walk 1